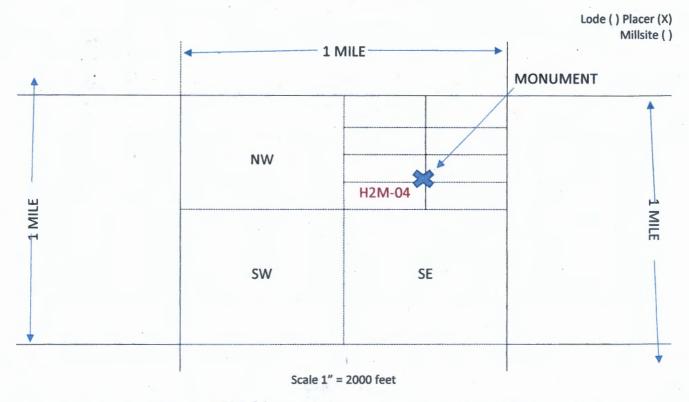

- 1. The above map depicts the H2M-04 mining claim which is located in Section(s)
- 33 , Township 7 S , Range 12 E , Gila and Salt River Base and Meridian.
- 2. The Type of corner and location monuments used are as follows: A three-foot <u>4"x4" post with laminated Location Notice for Placer Mining Claim stapled on it.</u>
- 3. The bearings and distances in degrees and feet between claim corners and to a public land survey monument are as depicted on the map.
- 4. If the claim is a placer or millsite claim with exterior limits conforming to legal subdivisions of the public survey, provide a legal description of the claim \_\_\_\_\_