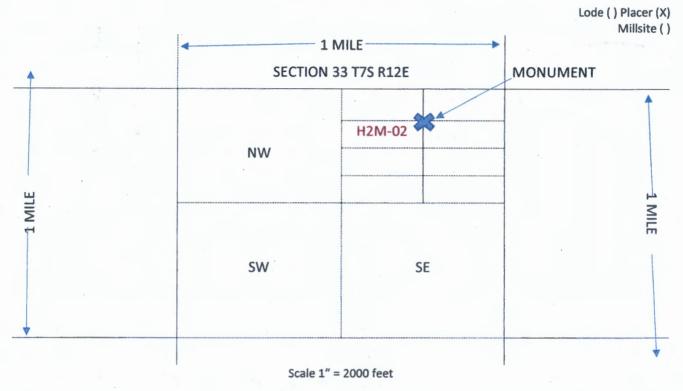

- 1. The above map depicts the <u>H2M-02</u> mining claim which is located in Section(s)
- 33 , Township 7 S , Range 12 E , Gila and Salt River Base and Meridian.
- 2. The Type of corner and location monuments used are as follows: A three-foot <u>4"x4" post with laminated Location Notice for Placer Mining Claim stapled on it.</u>
- 3. The bearings and distances in degrees and feet between claim corners and to a public land survey monument are as depicted on the map.
- 4. If the claim is a placer or millsite claim with exterior limits conforming to legal subdivisions of the public survey, provide a legal description of the claim \_\_\_\_\_