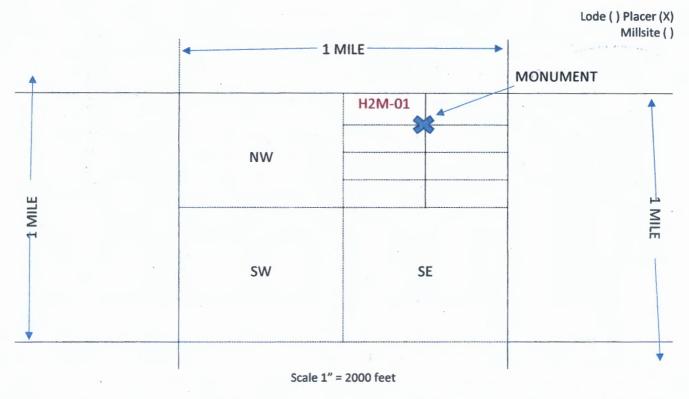

| 1. The above map depicts the $\_$ | H2M-01 | mining claim which is located in Section(s) |
|-----------------------------------|--------|---------------------------------------------|
|                                   |        |                                             |

- 33 , Township 7 S , Range 12 E , Gila and Salt River Base and Meridian.
- 2. The Type of corner and location monuments used are as follows: A three-foot <u>4"x4" post with laminated Location Notice for Placer Mining Claim stapled on it.</u>
- 3. The bearings and distances in degrees and feet between claim corners and to a public land survey monument are as depicted on the map.
- 4. If the claim is a placer or millsite claim with exterior limits conforming to legal subdivisions of the public survey, provide a legal description of the claim \_\_\_\_\_