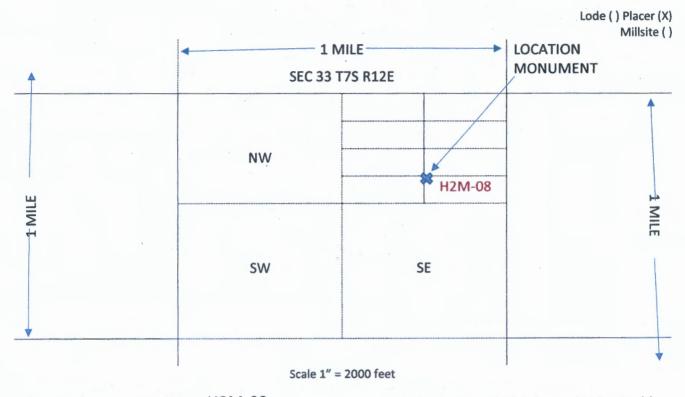

|
| information (if any) concerning its locality are as follows: Monum NE1/4 SEC 33 T 7S R12E | ent is located on the N   | N corn     | er of S | 1/2 SE1/4  |
| The abo                                                                                   | ve information is showr   | on th      | e attac | hed map    |
| DATED AND POSTED on the ground this 17 day of April, 202LOCATOR X AGENT                   | 20.                       |            |         |            |
| PRINT NAME(S) JEAN HOWARD                                                                 |                           |            |         |            |
| SIGNATURE(S) Quan Howard                                                                  |                           | -          |         |            |



| <ol> <li>The above map depicts the</li> </ol> | H2M-08          | mining claim which is located in Section(s |
|-----------------------------------------------|-----------------|--------------------------------------------|
| 33 , Township _ 7 S _, Ra                     | nge <u>12 E</u> | Gila and Salt River Base and Meridian.     |

- 2. The Type of corner and location monuments used are as follows: A three-foot <u>4"x4" post with laminated</u> "Location Notice for Placer Mining Claim" stapled on it.
- 3. The bearings and distances in degrees and feet between claim corners and to a public land survey monument are as depicted on the map.
- 4. If the claim is a placer or millsite claim with exterior limits conforming to legal subdivisions of the public survey, provide a legal descript