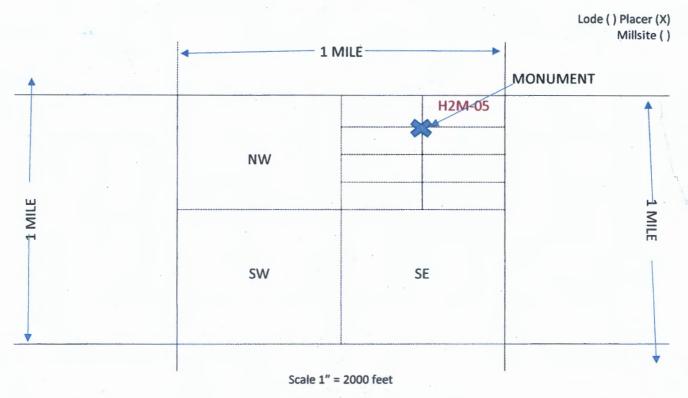

- 1. The above map depicts the H2M-05 mining claim which is located in Section(s)
- 33\_, Township 7 S, Range 12 E, Gila and Salt River Base and Meridian.
- 2. The Type of corner and location monuments used are as follows: A three-foot <u>4"x4" post with laminated Location Notice for Placer Mining Claim stapled on it.</u>
- 3. The bearings and distances in degrees and feet between claim corners and to a public land survey monument are as depicted on the map.
- 4. If the claim is a placer or millsite claim with exterior limits conforming to legal subdivisions of the public survey, provide a legal description of the claim \_\_\_\_\_