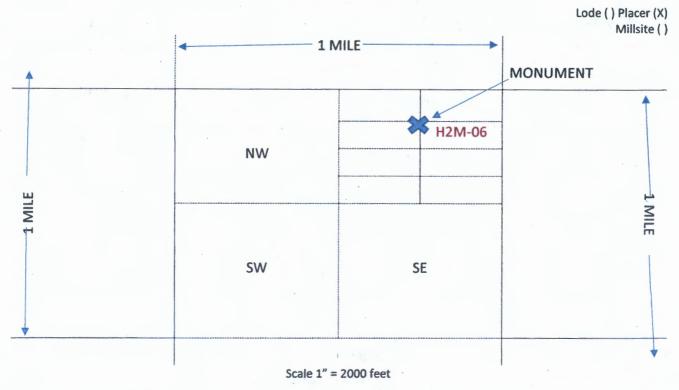

|          |          |           |



- 1. The above map depicts the H2M-06 mining claim which is located in Section(s)
- 33 , Township 7 S , Range 12 E , Gila and Salt River Base and Meridian.
- 2. The Type of corner and location monuments used are as follows: A three-foot <u>4"x4" post with laminated Location Notice for Placer Mining Claim stapled on it.</u>
- 3. The bearings and distances in degrees and feet between claim corners and to a public land survey monument are as depicted on the map.
- 4. If the claim is a placer or millsite claim with exterior limits conforming to legal subdivisions of the public survey, provide a legal description of the claim \_\_\_\_\_

| LOCATION NOTICE FOR PLACER MINING CLAIM  Amendment BLM Serial #                           |                           |            | 2020    |