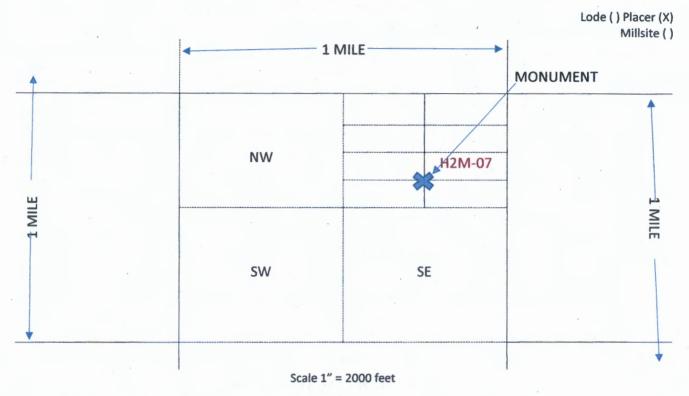

| e information is shown    | on the     | e attac | hed map        |
| DATED AND POSTED on the ground this day of April, 202                                     | 0.                        | ,          |         |                |
| LOCATOR X AGENT                                                                           |                           |            |         |                |
| PRINT NAME(S) JEAN HOWARD                                                                 |                           |            |         |                |
| SIGNATURE(S) Con Howard                                                                   |                           | _          |         |                |



- 1. The above map depicts the H2M-07 mining claim which is located in Section(s)
- 33 , Township 7 S , Range 12 E , Gila and Salt River Base and Meridian.
- 2. The Type of corner and location monuments used are as follows: A three-foot <u>4"x4" post with laminated</u> <u>Location Notice for Placer Mining Claim stapled on it.</u>
- 3. The bearings and distances in degrees and feet between claim corners and to a public land survey monument are as depicted on the map.
- 4. If the claim is a placer or millsite claim with exterior limits conforming to legal subdivisions of the public survey, provide a legal description of the claim \_\_\_\_\_

| ·                                                                                         |                           |            |         |