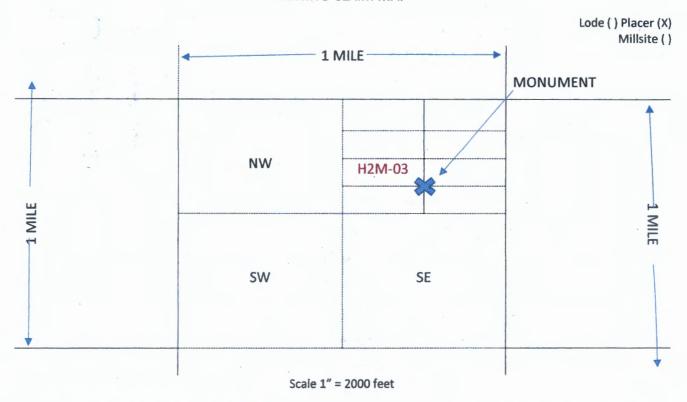

| 1. | The above map depicts the | H2N | 1-03 | _mining claim | which is | located in | Section(s |
|----|---------------------------|-----|------|---------------|----------|------------|-----------|
|    |                           |     | ,    | _             |          |            |           |

- 33 , Township 7 S , Range 12 E , Gila and Salt River Base and Meridian.
- 2. The Type of corner and location monuments used are as follows: A three-foot <u>4"x4" post with laminated</u> <u>Location Notice for Placer Mining Claim stapled on it.</u>
- 3. The bearings and distances in degrees and feet between claim corners and to a public land survey monument are as depicted on the map.
- 4. If the claim is a placer or millsite claim with exterior limits conforming to legal subdivisions of the public survey, provide a legal description of the claim \_\_\_\_\_